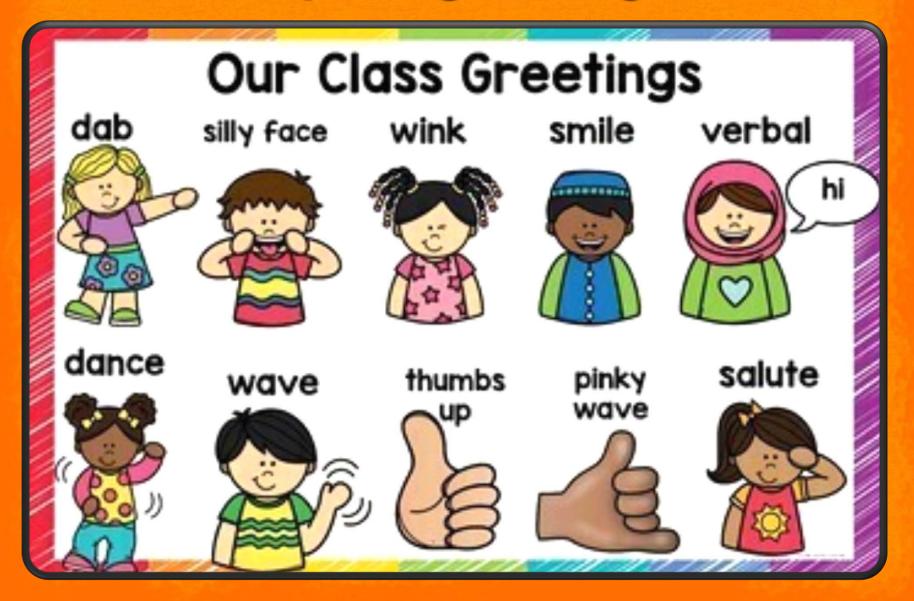

### New ways of greetings

Only use your own stationery and try not to share.

Do not share your food

- Exercise is Beneficial During the Coronavirus Pandemic.
- Stay fit to fight the virus.

Making Health and Nutrition a Priority During the Coronavirus (COVID-19) Pandemic and have Immunity Boosting Foods.