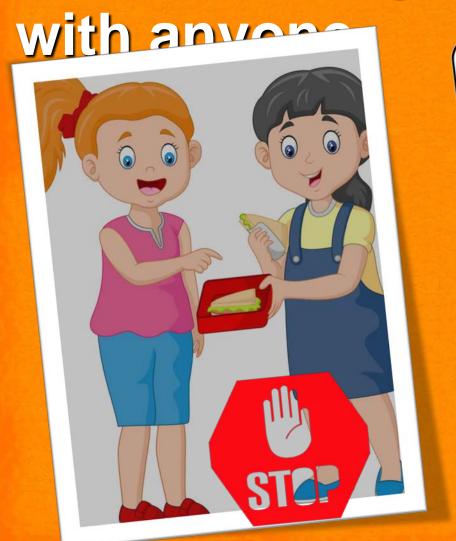

### New ways of greetings

Only use your own stationery and try not to share.

Do not share your food

- Exercise is Beneficial During the Coronavirus Pandemic.
- Stay fit to fight the virus.

Making Health and Nutrition a Priority During the Coronavirus (COVID-19) Pandemic and have Immunity Boosting Foods.