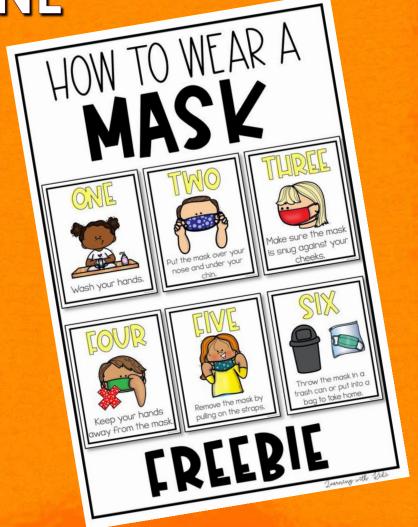

# WELCOME TO THE PINNACLE SCHOOL

## **COVID-19**





#### WHAT IS COVID-19?



- Coronavirus disease (COVID-19) is an infectious disease caused by a newly discovered coronavirus.
- Most people infected with the COVID-19 virus will experience mild to moderate respiratory illness and recover without requiring special treatment.



## Clean hands are safe hands





### Always wash your hands



# MOST IMPORTANT THING - MASK DISCIPLINE





### Wearing a Mask – 'Don'ts'



### PRACTICE SOCIAL DISTANCING







### New ways of greetings





Only use your own stationery and try not to share.





Do not share your food





- Exercise is Beneficial During the Coronavirus Pandemic.
- Stay fit to fight the virus.



Making Health and Nutrition a Priority During the Coronavirus (COVID-19) Pandemic and have Immunity Boosting Foods.



Stay Home, Stay Safe for a new and better world.







# STAY HOME STAY SAFE THE PINNACLE SCHOOL