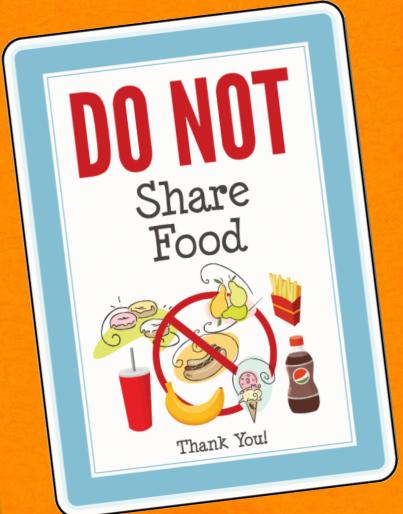

### New ways of greetings

Only use your own stationery and try not to share.

Do not share your food

- Exercise is Beneficial During the Coronavirus Pandemic.
- Stay fit to fight the virus.

Making Health and Nutrition a Priority During the Coronavirus (COVID-19) Pandemic and have Immunity Boosting Foods.