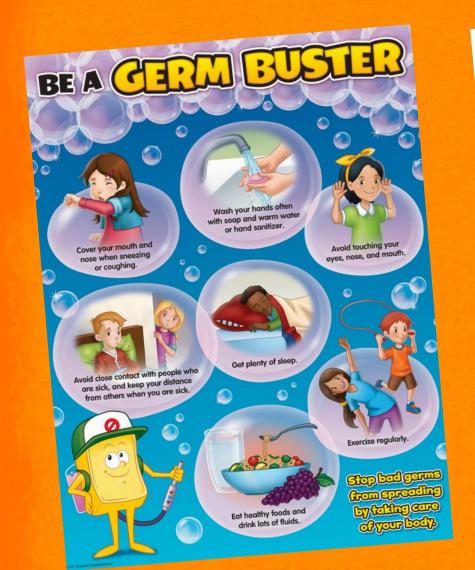

#### WHAT IS COVID-19?

- Coronavirus disease (COVID-19) is an infectious disease caused by a newly discovered coronavirus.
- Most people infected with the COVID-19 virus will experience mild to moderate respiratory illness and recover without requiring special treatment.

### New ways of greetings

Only use your own stationery and try not to share.

Do not share your food

- Exercise is Beneficial During the Coronavirus Pandemic.
- Stay fit to fight the virus.

Making Health and Nutrition a Priority During the Coronavirus (COVID-19) Pandemic and have Immunity Boosting Foods.