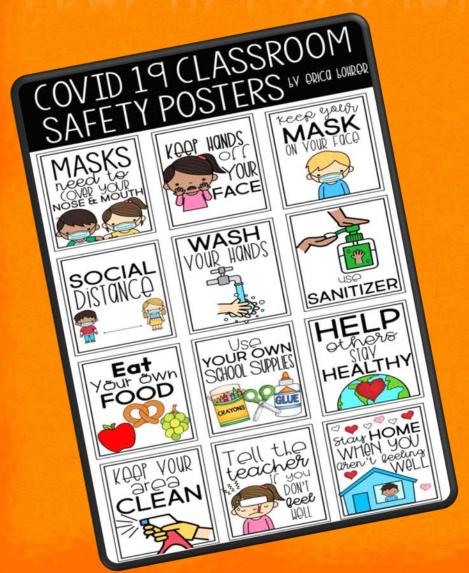

#### WHAT IS COVID-19?

- Coronavirus disease (COVID-19) is an infectious disease caused by a newly discovered coronavirus.
- Most people infected with the COVID-19 virus will experience mild to moderate respiratory illness and recover without requiring special treatment.

## Clean hands are safe hands

### Always wash your hands

# MOST IMPORTANT THING - MASK DISCIPLINE

### PRACTICE SOCIAL DISTANCING

### New ways of greetings

Only use your own stationery and try not to share.

Do not share your food

- Exercise is Beneficial During the Coronavirus Pandemic.
- Stay fit to fight the virus.

Making Health and Nutrition a Priority During the Coronavirus (COVID-19) Pandemic and have Immunity Boosting Foods.