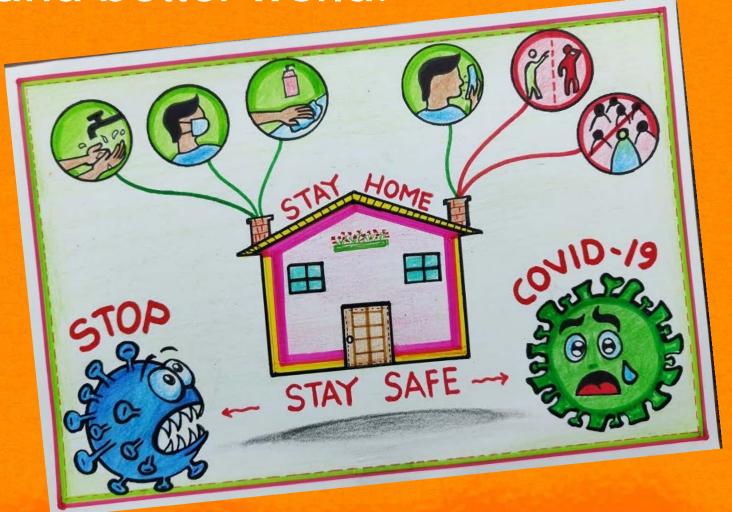

rus disease (COVID-19) is an infectious disease caused by a newly discovered coronavirus.
- Most people infected with the COVID-19 virus will experience mild to moderate respiratory illness and recover without requiring special treatment.



## Clean hands are safe hands





### Always wash your hands



# MOST IMPORTANT THING - MASK DISCIPLINE





### Wearing a Mask – 'Don'ts'



### PRACTICE SOCIAL DISTANCING







### New ways of greetings





Only use your own stationery and try not to share.





Do not share your food





- Exercise is Beneficial During the Coronavirus Pandemic.
- Stay fit to fight the virus.



Making Health and Nutrition a Priority During the Coronavirus (COVID-19) Pandemic and have Immunity Boosting Foods.



Stay Home, Stay Safe for a new and better world.







# STAY HOME STAY SAFE THE PINNACLE SCHOOL