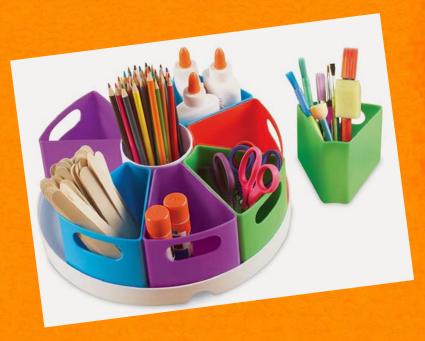

### New ways of greetings

Only use your own stationery and try not to share.

Do not share your food

- Exercise is Beneficial During the Coronavirus Pandemic.
- Stay fit to fight the virus.

Making Health and Nutrition a Priority During the Coronavirus (COVID-19) Pandemic and have Immunity Boosting Foods.