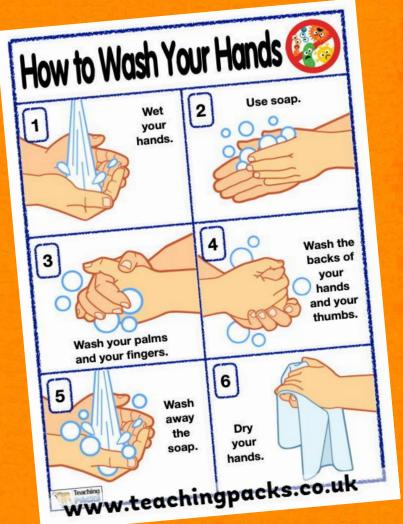

# WELCOME TO THE PINNACLE SCHOOL

## **COVID-19**





#### WHAT IS COVID-19?



- Coronavirus disease (COVID-19) is an infectious disease caused by a newly discovered coronavirus.
- Most people infected with the COVID-19 virus will experience mild to moderate respiratory illness and recover without requiring special treatment.



## Clean hands are safe hands





### Always wash your hands



# MOST IMPORTANT THING - MASK DISCIPLINE





### Wearing a Mask – 'Don'ts'



### PRACTICE SOCIAL DISTANCING







### New ways of greetings





Only use your own stationery and try not to share.





Do not share your food





- Exercise is Beneficial During the Coronavirus Pandemic.
- Stay fit to fight the virus.



Making Health and Nutrition a Priority During the Coronavirus (COVID-19) Pandemic and have Immunity Boosting Foods.



Stay Home, Stay Safe for a new and better world.







# STAY HOME STAY SAFE THE PINNACLE SCHOOL