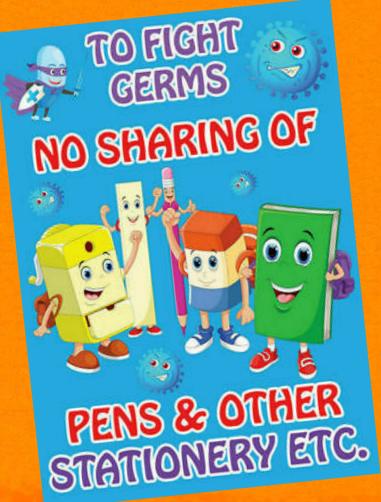

### New ways of greetings

Only use your own stationery and try not to share.

Do not share your food

- Exercise is Beneficial During the Coronavirus Pandemic.
- Stay fit to fight the virus.

Making Health and Nutrition a Priority During the Coronavirus (COVID-19) Pandemic and have Immunity Boosting Foods.