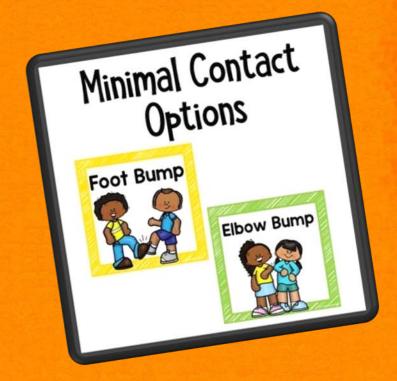

### New ways of greetings

Only use your own stationery and try not to share.

Do not share your food

- Exercise is Beneficial During the Coronavirus Pandemic.
- Stay fit to fight the virus.

Making Health and Nutrition a Priority During the Coronavirus (COVID-19) Pandemic and have Immunity Boosting Foods.